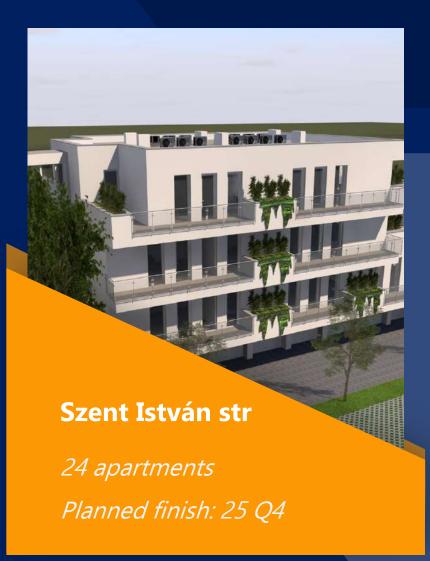

### LOCATION Planned projects (2024-2025)

|                             | Downtown<br>(on foot) |                                     | W-Scope<br>(by car) |                    |                                 |
|-----------------------------|-----------------------|-------------------------------------|---------------------|--------------------|---------------------------------|
| Szent István str            | ~500 m                | ~6 min                              | ~12 km              | ~15 min            | nsvai Transz Kft                |
| Selyem str                  | ~800 m                | ~8 min                              | ~13 km              | ~20 min            | NYUGATI<br>IPARI DARK           |
| Bujtos str                  | ~800 m                | ~8 min                              | ~13 km              | ~15 min            | ALSÓ                            |
| Honvéd str                  | ~1 km                 | ~10 min                             | ~11 km              | ~15 min            | álázs-Tanya<br>gjobb minősítésű |
| Eötvös str                  | ~550 m                | ~7 min                              | ~12 km              | ~15 min            | 2051MA                          |
| Pompás str,<br>Szódaház str | ~3,5 km<br>~7,5 km    | ~8 min (by car)<br>~15 min (by car) | ~15 km<br>~19 km    | ~20 min<br>~25 min | Garal Lovaspark                 |